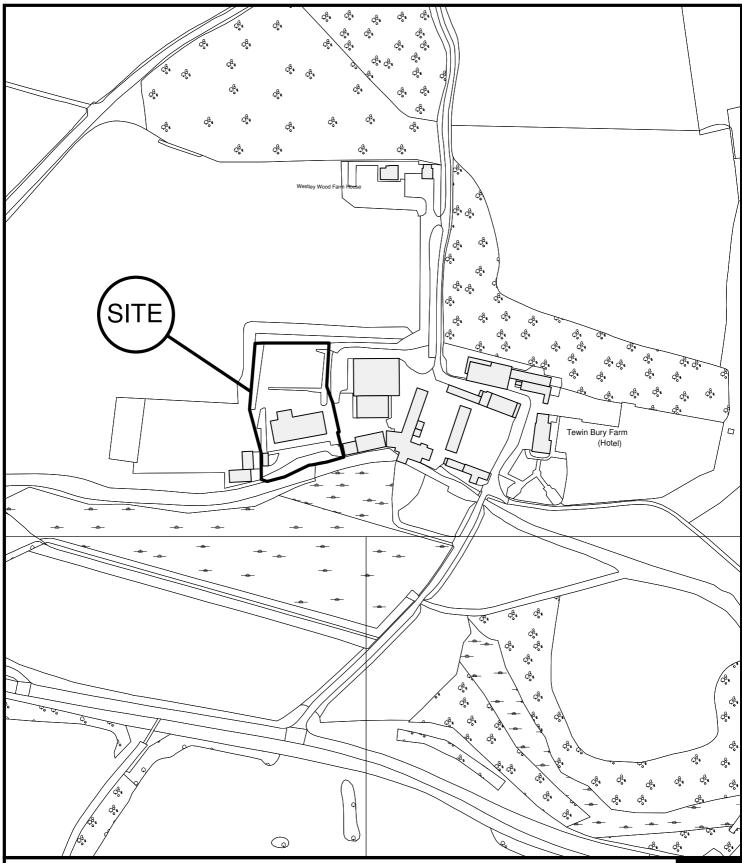

East Herts Council Wallfields Pegs Lane Hertford SG13 8EQ Tel: 01279 655261 Address: Tewin Bury Farm Hotel, Hertford Road, Tewin, AL6 0JB Reference: 3/10/1200/FP Scale: 1:2500 O.S Sheet: TL2614 Date of Print: 3 November 2010